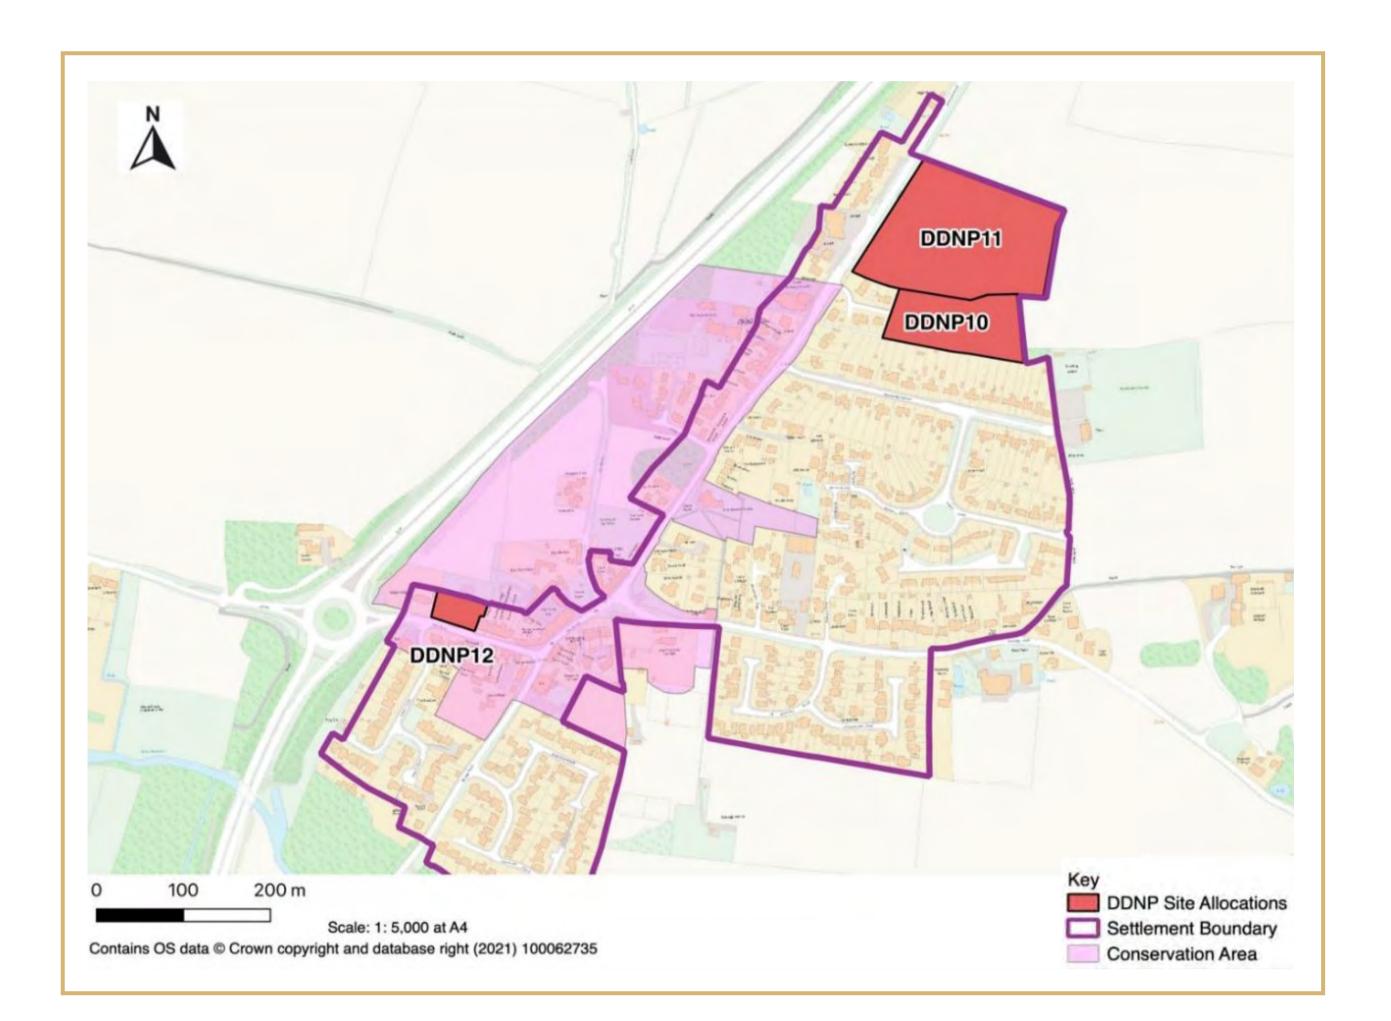

The southern half of the proposed site is allocated for 50 dwellings in the emerging Diss & District Neighbourhood Plan (policy reference: DDNPII). The Neighbourhood Plan passed through examination by the Planning Inspectorate in May 2023, and it is anticipated that it will be issued for local Referendum soon.

The emerging South Norfolk Village Clusters Housing Allocations Plan identifies a minimum housing requirement for 50 homes within the Scole cluster, which reflects the proposed allocation within the submitted DDNP. The DDNP allocates a total of approximately 81 dwellings across three sites in Scole.

Examples of Hopkins Homes houses

While the proposed development site was not included for allocation within South Norfolk Council's adopted Local Plan (2015), site allocation ref: SCOI lies immediately adjacent to the south of the site. The Local Plan allocates this site to deliver around 15 dwellings to 2026. The DDNP has retained this allocation (DDNP10), and seeks to encourage the delivery of around 25 dwellings on the site. The proposed development will provide access to this allocation.