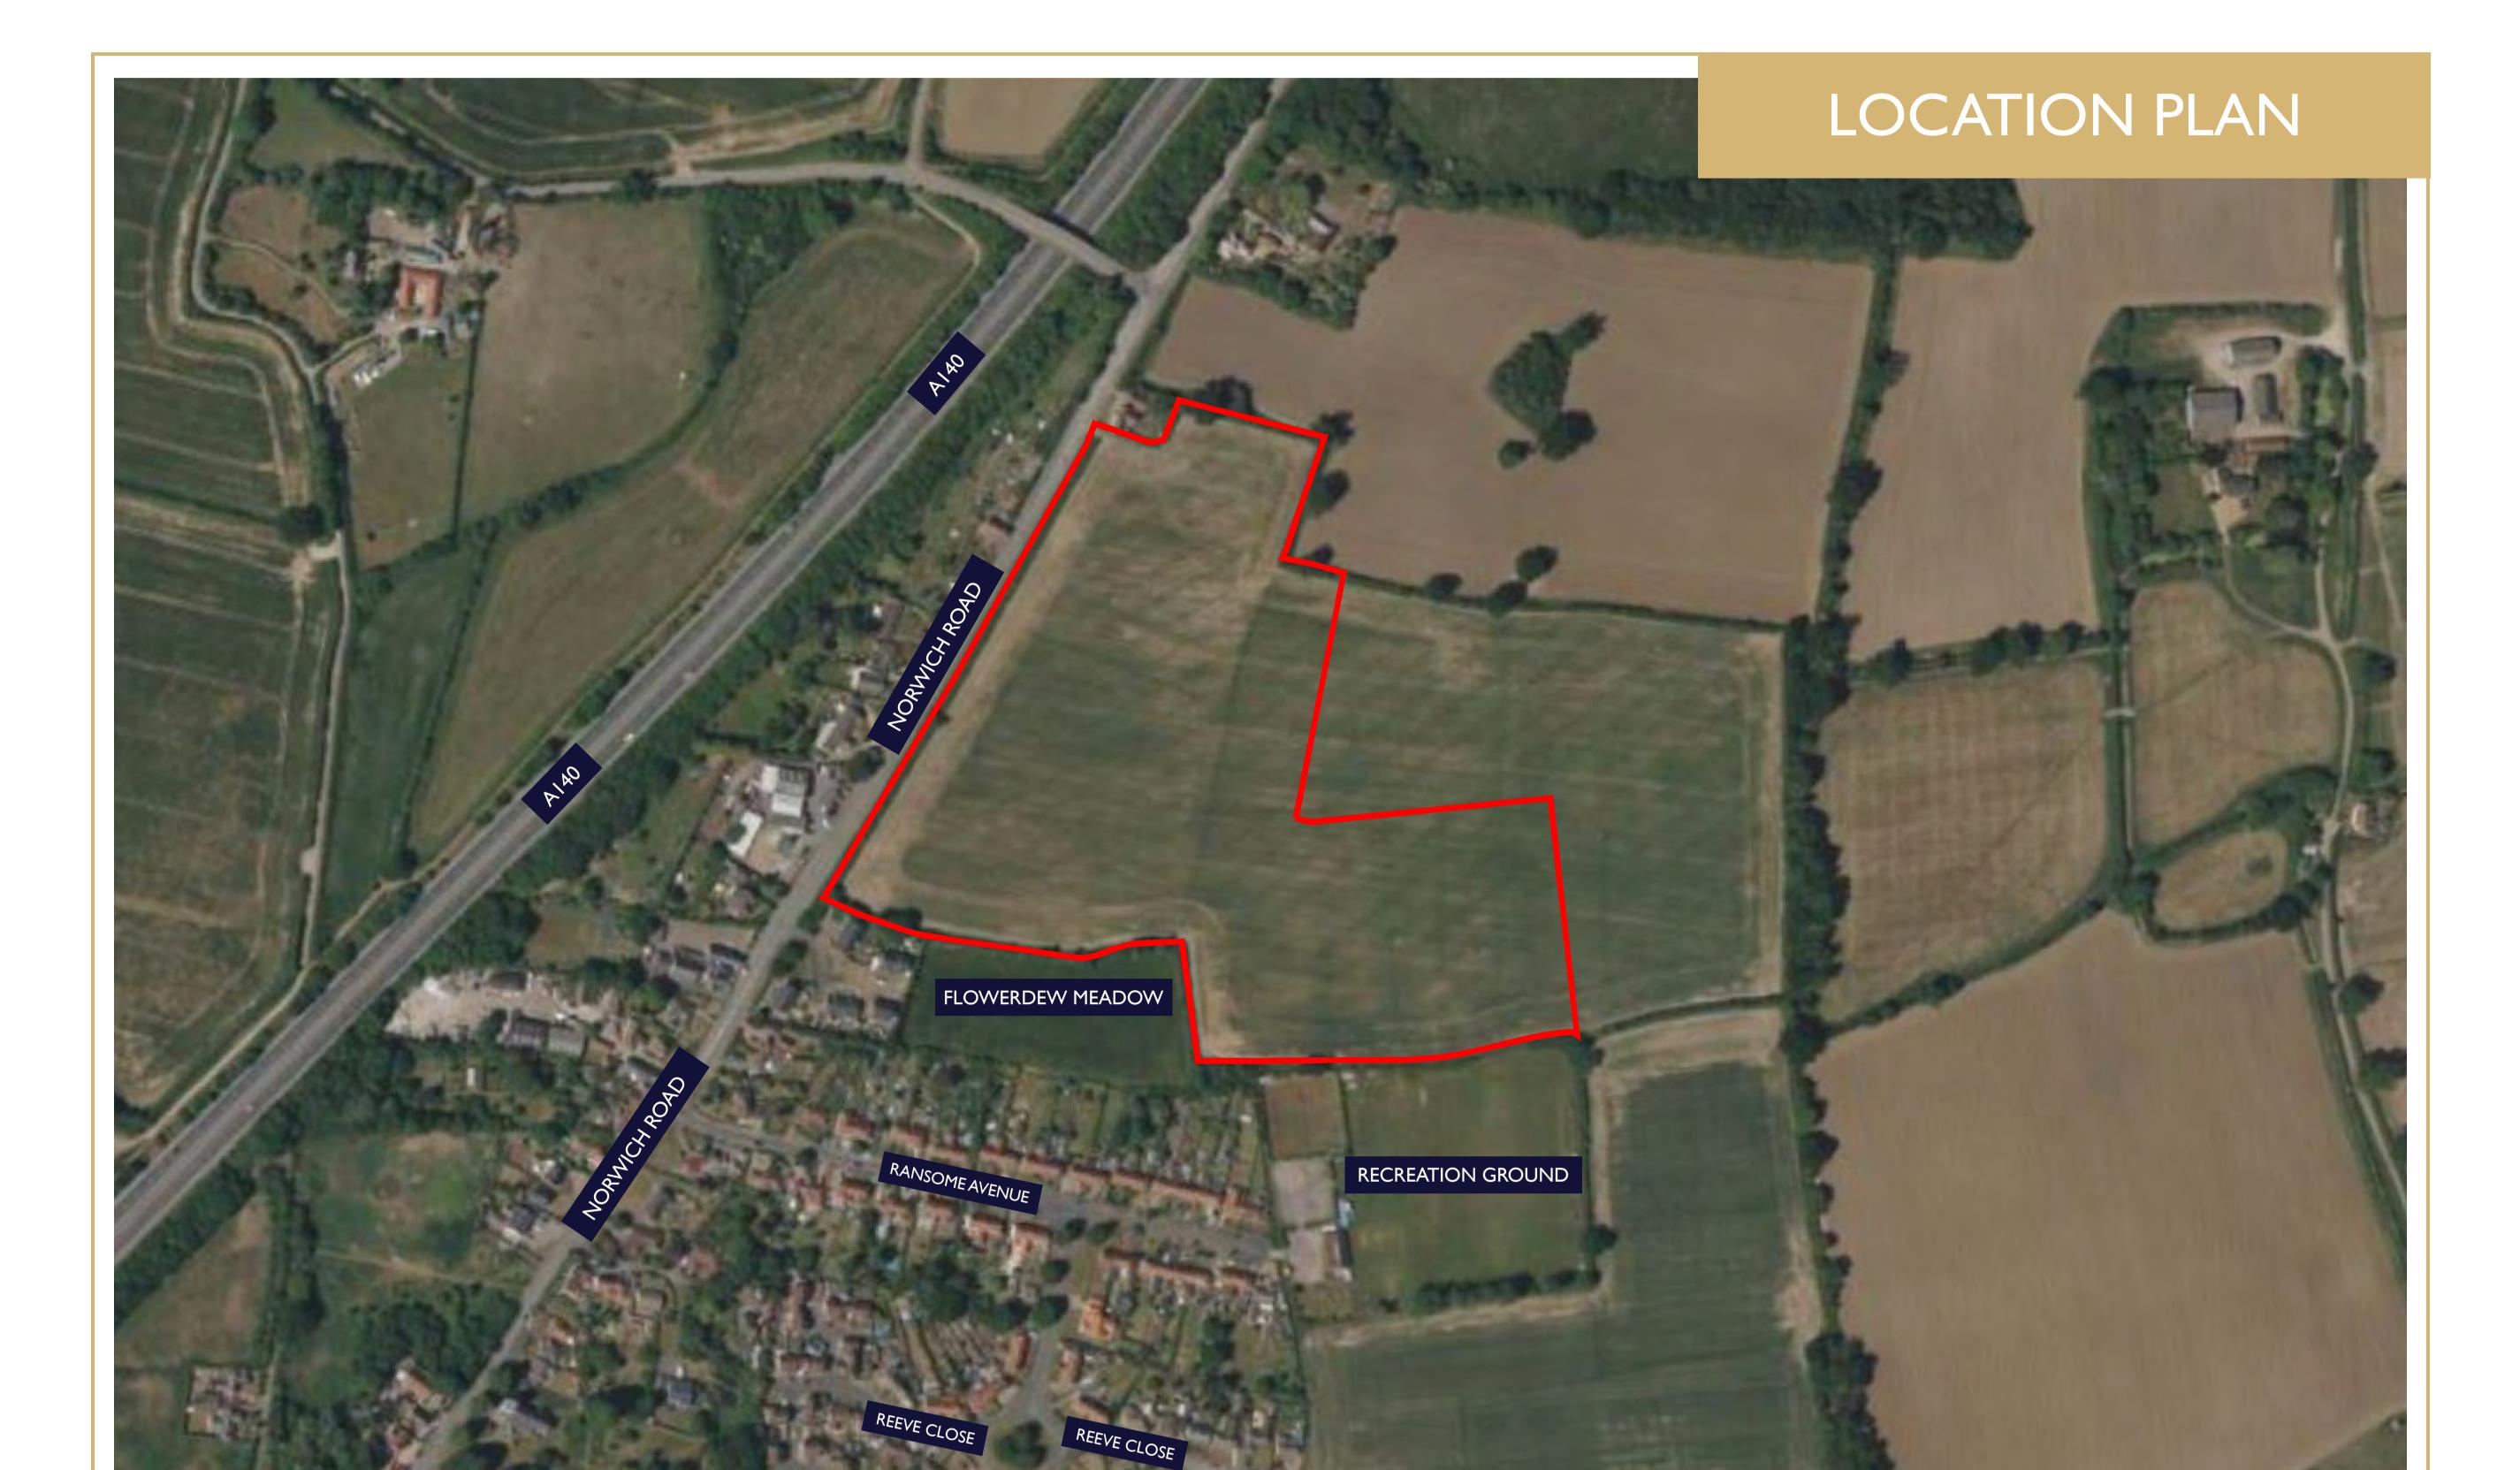

#### Land East of Norwich Road, Scole

Hopkins Homes is consulting on plans for a proposed residential development of approximately 110 new homes. The proposals include a range of house types, including affordable housing, public open space and a children's play area. As a key part of the proposals, additional land will also be provided for an extension to the existing playing fields.

The land for playing field provision would be transferred to the Parish Council as part of any S106 Legal Agreement.

Two points of vehicular access from Norwich Road are proposed to serve the development.